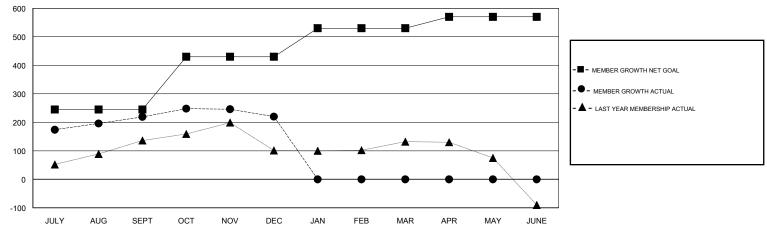

# GOALS AND ACTUAL MEMBERS CUMULATIVE

| DROPPED CLUBS: 0  DROPPED MEMBERS |    | 35 CLUBS OF 73 ADDED 1 OR MORE NEW MEMBERS | GENDER DISTRIBUTION  MALE 1,481 (79.84%)  FEMALE 374 (20.16%)  Women Percentage Fiscal Year Goal: 25% |     |
|-----------------------------------|----|--------------------------------------------|-------------------------------------------------------------------------------------------------------|-----|
| DECEASED                          | 4  | CLICK HERE FOR CUMULATIVE                  | TOTAL FAMILY UNIT MEMBERS                                                                             |     |
| CLUB CANCELLED                    | 0  | MEMBERSHIP DATA                            |                                                                                                       | 439 |
| OTHER                             | 90 |                                            | FAMILY MEMBERS PAYING HALF  DUES  43                                                                  |     |
| TOTAL                             | 94 |                                            |                                                                                                       |     |

# **LOCATION REP OF BANGLADESH**

**GMT CA** 

| Clubs                 |               |           |               | Members               |                           |                         |                                              |
|-----------------------|---------------|-----------|---------------|-----------------------|---------------------------|-------------------------|----------------------------------------------|
| RESULTS FOR 2017-2018 |               |           |               | RESULTS FOR 2017-2018 |                           |                         |                                              |
| QUARTER               | NEW CLUB GOAL | NEW CLUBS | DROPPED CLUBS | QUARTER               | MEMBER GROWTH NET<br>GOAL | MEMBER GROWTH<br>ACTUAL | DROPPED MEMBERS ACTUAL (including transfers) |
| JULY/AUG/SEPT         | 7             | 8         | 0             | JULY/AUG/SEPT         | 245                       | 242                     | 23                                           |
| OCT/NOV/DEC           | 3             | 1         | 0             | OCT/NOV/DEC           | 185                       | 77                      | 71                                           |
| JAN/FEB/MAR           | 3             | 0         | 0             | JAN/FEB/MAR           | 100                       | 0                       | 0                                            |
| APR/MAY/JUNE          | 2             | 0         | 0             | APR/MAY/JUNE          | 40                        | 0                       | 0                                            |