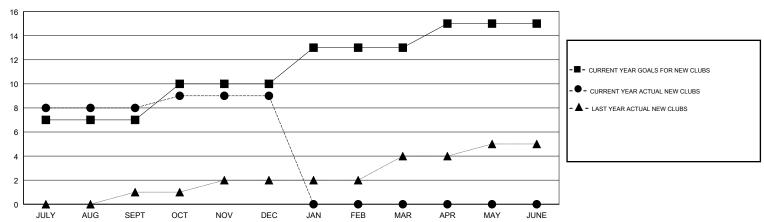

### GOALS AND ACTUAL NEW CLUBS CUMULATIVE

# **LOCATION REP OF BANGLADESH**

**GMT CA** 

| Clubs                 |               |           |               | Members               |                           |                         |                                              |
|-----------------------|---------------|-----------|---------------|-----------------------|---------------------------|-------------------------|----------------------------------------------|
| RESULTS FOR 2017-2018 |               |           |               | RESULTS FOR 2017-2018 |                           |                         |                                              |
| QUARTER               | NEW CLUB GOAL | NEW CLUBS | DROPPED CLUBS | QUARTER               | MEMBER GROWTH NET<br>GOAL | MEMBER GROWTH<br>ACTUAL | DROPPED MEMBERS ACTUAL (including transfers) |
| JULY/AUG/SEPT         | 7             | 8         | 0             | JULY/AUG/SEPT         | 245                       | 242                     | 23                                           |
| OCT/NOV/DEC           | 3             | 1         | 0             | OCT/NOV/DEC           | 185                       | 77                      | 71                                           |
| JAN/FEB/MAR           | 3             | 0         | 0             | JAN/FEB/MAR           | 100                       | 0                       | 0                                            |
| APR/MAY/JUNE          | 2             | 0         | 0             | APR/MAY/JUNE          | 40                        | 0                       | 0                                            |